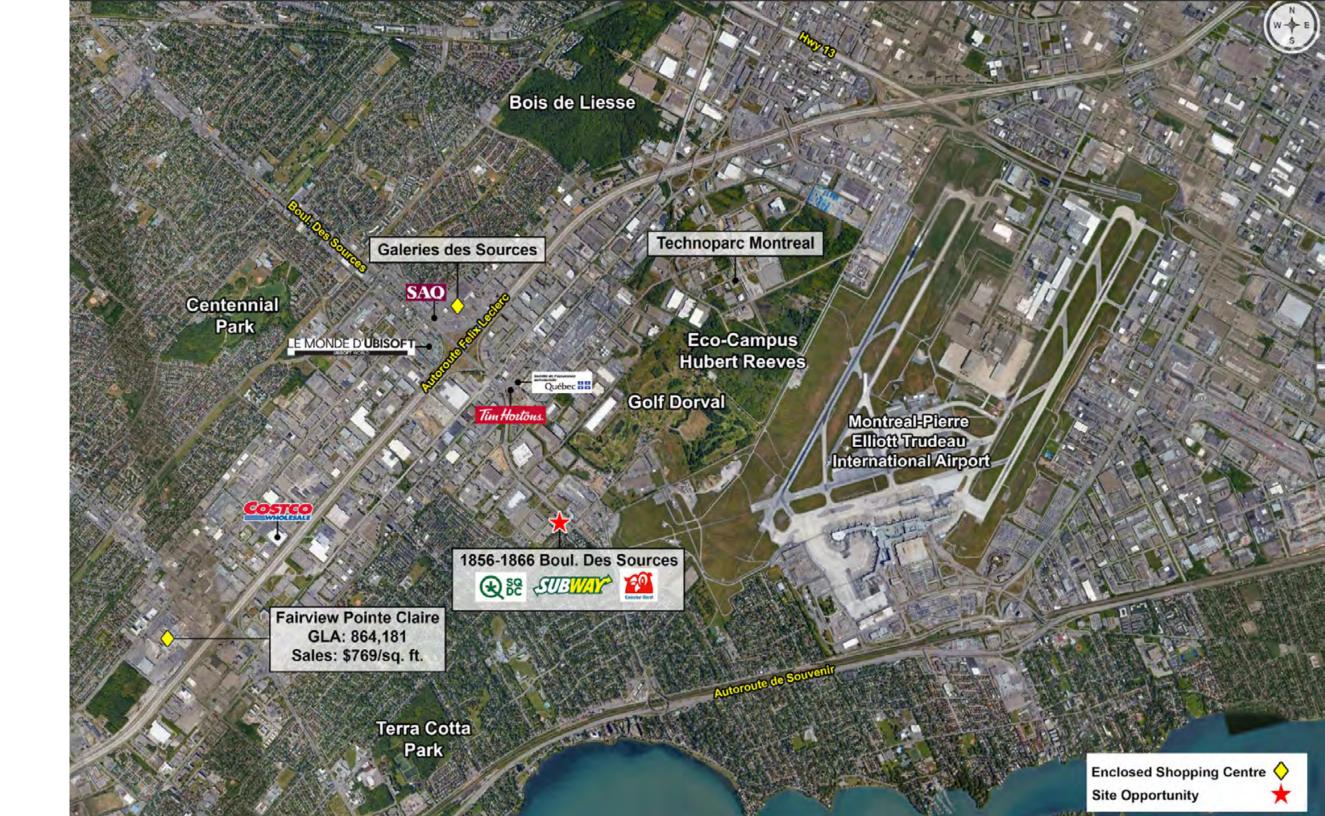

# Project highlights

- The Property is located in Pointe-Claire, a suburb in the western portion of the island of Montreal
- Benefiting from several recent renovations
- Proximity to a future REM station
- Excellent location, between highways 20 and 40, near Pierre-Elliot-Trudeau airport
- Ample free outdoor parking
- Busy intersection offering lots of visibility
- Nearby several public transportation nodes and adjacent to bike paths
- Strip mall type building connected to two office towers
- 12 retail spaces some occupied by Couche-Tard, Subway and SQDC
- Daily traffic generated by surrounding amenities

### **NEARBY RETAILERS INCLUDES:**

- Couche Tard
- SQDC
- Costco
- Tim Hortons
- Subway
- Ubisoft World
- Cinema Guzzo
- SAQ
- Société de l'assurance automobile du Québec (SAAQ)

AVENUE SAINT LOUIS

#### FOR LEASE | 1856-1866 BOULEVARD DES SOURCES