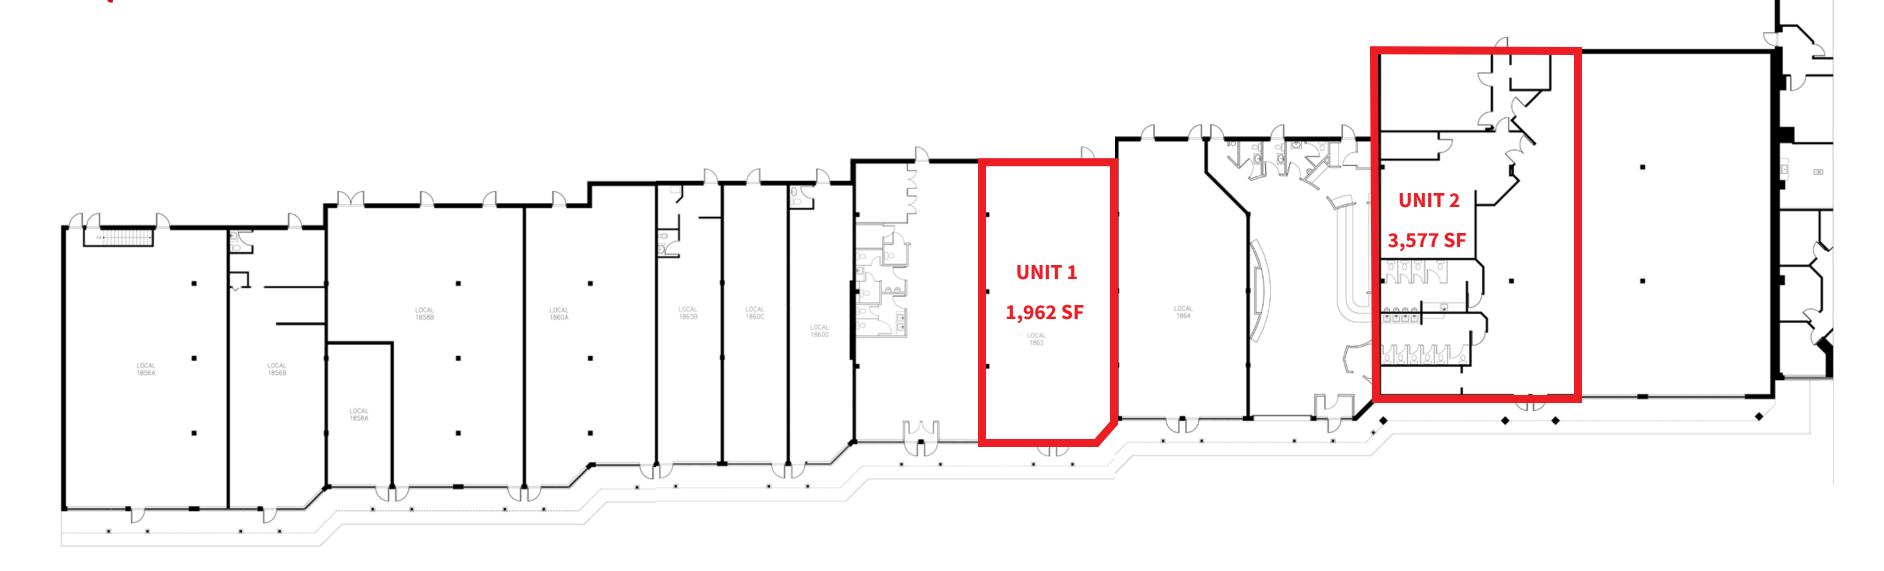

## Property details

**UNIT 1** | 1,800-3,600 SF

**UNIT 2** | 3,577 SF

**AVAILABLE** | Immediately

**NET RENT** | Market Rates

**ADDITIONAL RENT** | \$11.98 PSF (2020)