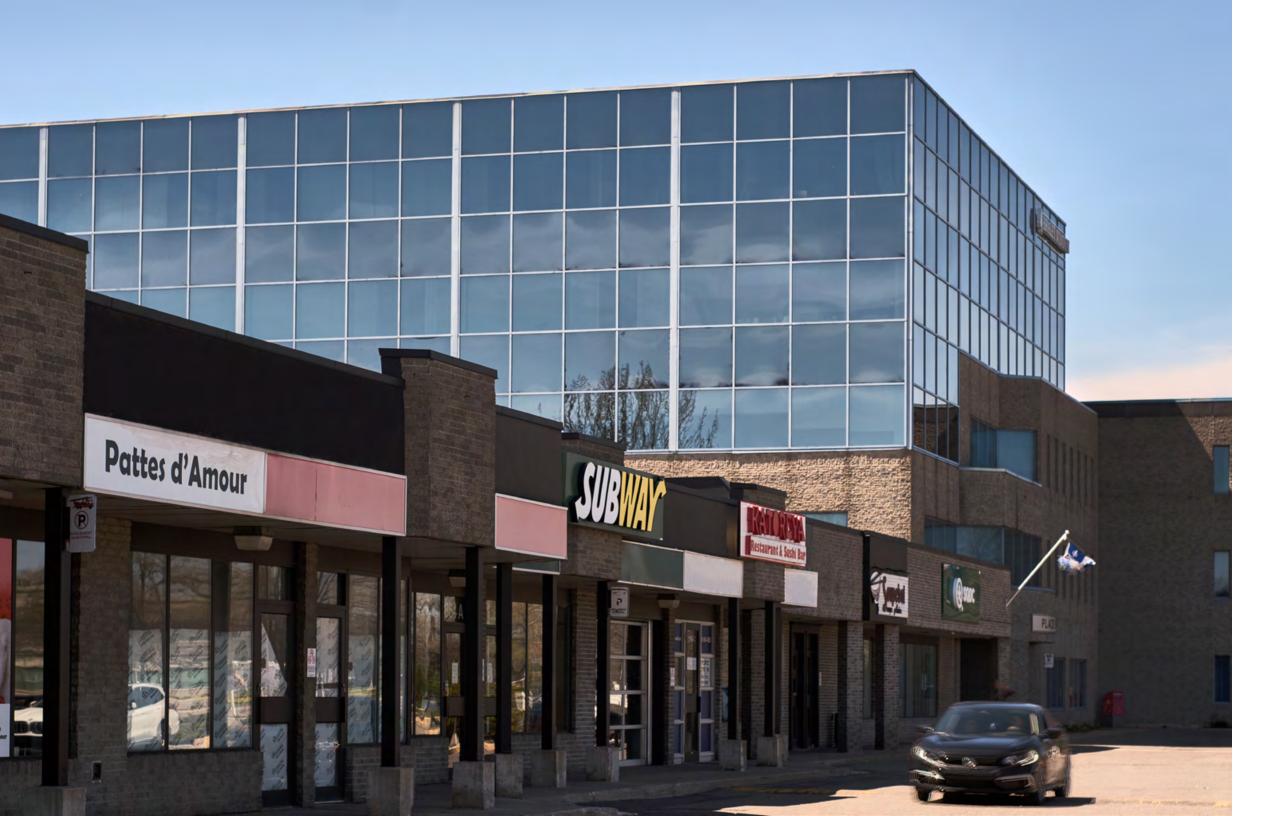

# Project highlights

- The Property is located in Pointe-Claire, a suburb in the western portion of the island of Montreal
- Benefiting from several recent renovations
- Proximity to a future REM station
- Excellent location, between highways 20 and 40, near Pierre-Elliot-Trudeau airport
- Ample free outdoor parking
- Busy intersection offering lots of visibility
- Nearby several public transportation nodes and adjacent to bike paths
- Strip mall type building connected to two office towers
- 12 retail spaces some occupied by Couche-Tard, Subway and SQDC
- Daily traffic generated by surrounding amenities

### **NEARBY RETAILERS INCLUDES:**

- Couche Tard
- SQDC
- Costco
- Tim Hortons
- Subway
- Ubisoft World
- Cinema Guzzo
- SAQ
- Société de l'assurance automobile du Québec (SAAQ)

AVENUE SAINT LOUIS