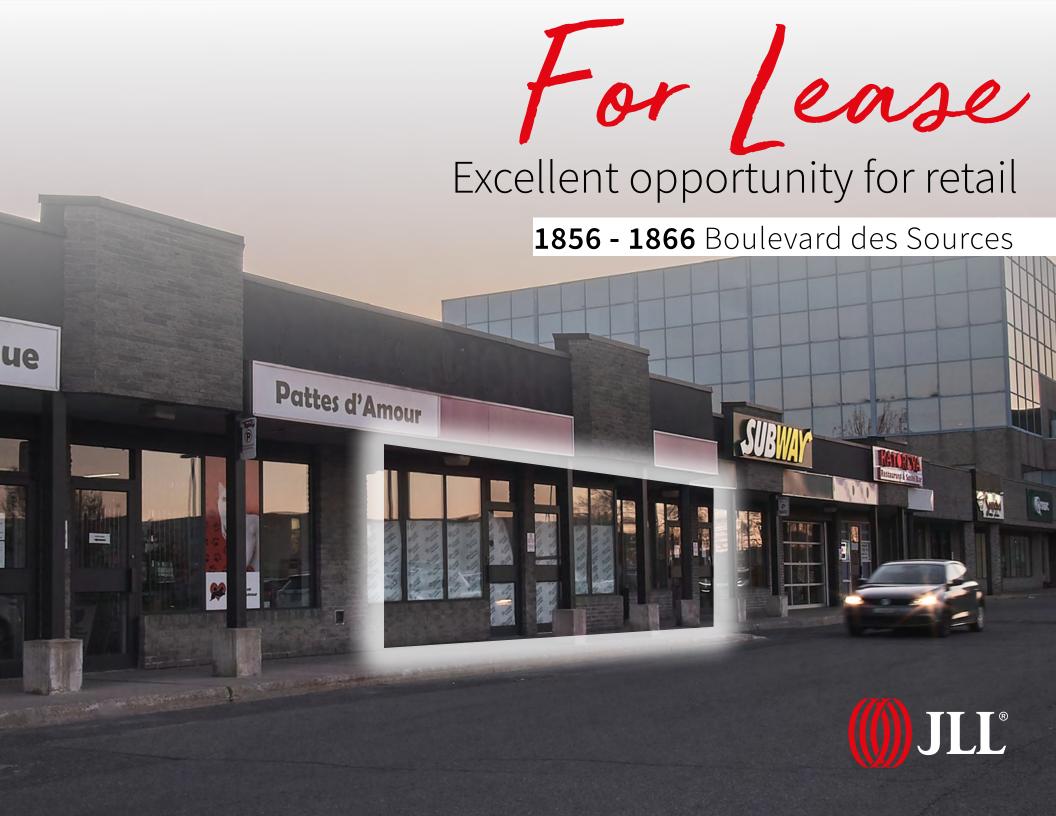

#### FOR LEASE | 1856-1866 BOULEVARD DES SOURCES

# Project highlights

- The Property is located in Pointe-Claire, a suburb in the western portion of the island of Montreal
- Benefiting from several recent renovations
- Proximity to a future REM station
- Excellent location, between highways 20 and 40, near Pierre-Elliot-Trudeau airport
- Ample free outdoor parking
- Busy intersection offering lots of visibility
- Nearby several public transportation nodes and adjacent to bike paths
- Strip mall type building connected to two office towers
- 12 retail spaces some occupied by Couche-Tard, Subway and SQDC
- Daily traffic generated by surrounding amenities